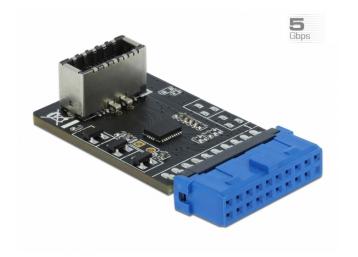

# Delock USB 3.2 Gen 1 Adapter Pin Header female to internal Key A female

## Description

This adapter by Delock converts the internal USB pin header male into the internal **USB key A female**. Various cables can be connected to the adapter, to provide either one USB Type-C<sup>TM</sup> or two USB Type-A interface.

#### **Active adapter**

Due to the **built-in chipset**, USB Type-C<sup>TM</sup> functions such as channel configuration (CC1 and CC2) can be used.

# **Specification**

- Connectors:
- 1 x 19 pin SuperSpeed USB (USB 3.2 Gen 1) pin header female
- 1 x SuperSpeed USB (USB 3.2 Gen 1) key A 20 pin female
- Data transfer rate up to 5 Gbps
- Electrical power: max. 4.5 watt (5 V / 900 mA)
- Dimensions (LxWxH): ca. 40 x 22 x 11 mm