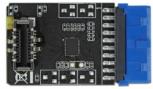

# Delock USB 3.2 Gen 1 Adapter Pin Header female to internal Key A female

## Description

This adapter by Delock converts the internal USB pin header male into the internal **USB key A female**. Various cables can be connected to the adapter, to provide either one USB Type-C<sup>TM</sup> or two USB Type-A interface.

# **Specification**

- Connectors:
- 1 x 19 pin SuperSpeed USB (USB 3.2 Gen 1) pin header female
- 1 x SuperSpeed USB (USB 3.2 Gen 1) key A 20 pin female
- Data transfer rate up to 5 Gbps
- Electrical power: max. 4.5 watt (5 V / 900 mA)
- Dimensions (LxWxH): ca. 40 x 22 x 11 mm