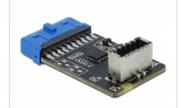

# Delock USB 3.2 Gen 1 Adapter Pin Header female to internal Key A female

## Description

This adapter by Delock converts the internal USB pin header male into the internal **USB key A female**. Various cables can be connected to the adapter, to provide either one USB Type-C<sup>TM</sup> or two USB Type-A interface.

# **Specification**

- Connectors:
- 1 x 19 pin SuperSpeed USB (USB 3.2 Gen 1) pin header female
- 1 x SuperSpeed USB (USB 3.2 Gen 1) key A 20 pin female
- Data transfer rate up to 5 Gbps
- Electrical power: max. 4.5 watt (5 V / 900 mA)
- Dimensions (LxWxH): ca. 40 x 22 x 11 mm